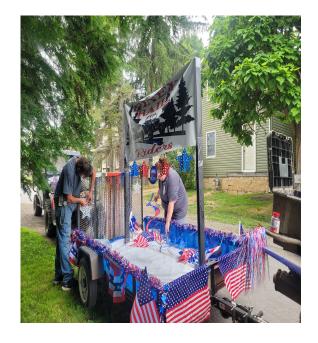

# **FOURTH OF JULY PARADE**

First parade of the season was a success with 9 machines and a float. We handed out 200 freezer pops, 150 bracelets and candy was thrown. Thanks to all who participated.