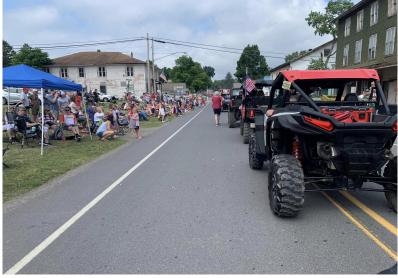

# **FOURTH OF JULY PARADE**

First parade of the season was a success with 9 machines and a float. We handed out 200 freezer pops, 150 bracelets and candy was thrown. Thanks to all who participated.

# **EAST BRADY PARADE**

Piney Rail Riders was represented at the East Brady River Fest Parade. Thank you to all our members who turned out. Everyone had a good time.