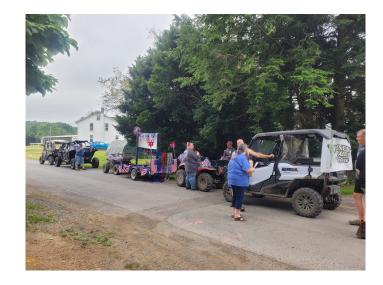

# **FOURTH OF JULY PARADE**

First parade of the season was a success with 9 machines and a float. We handed out 200 freezer pops, 150 bracelets and candy was thrown. Thanks to all who participated.

# **EAST BRADY PARADE**

Piney Rail Riders was represented at the East Brady River Fest Parade. Thank you to all our members who turned out. Everyone had a good time.