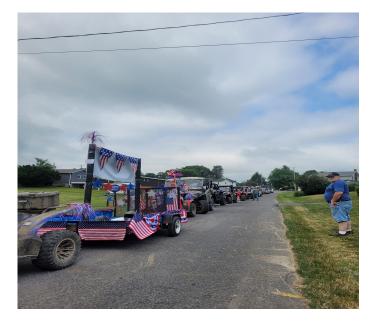

# **FOURTH OF JULY PARADE**

First parade of the season was a success with 9 machines and a float. We handed out 200 freezer pops, 150 bracelets and candy was thrown. Thanks to all who participated.

# **EAST BRADY PARADE**

Piney Rail Riders was represented at the East Brady River Fest Parade. Thank you to all our members who turned out. Everyone had a good time.