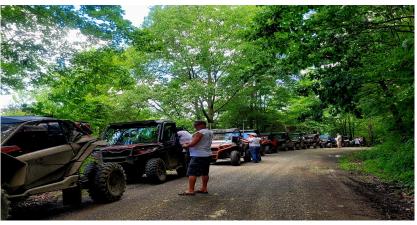

#### WHITE OUT RIDE

A hot summer day with 13 machines that headed to Bear Claw Country Sports Bar, stopped at the mendenhall water hole and to Jr. Pacsai to check out his party. All told it was 12 hours and 128 miles. Thank you to everyone who participated. Unfornately, we didn't get an after picture to go with our before.